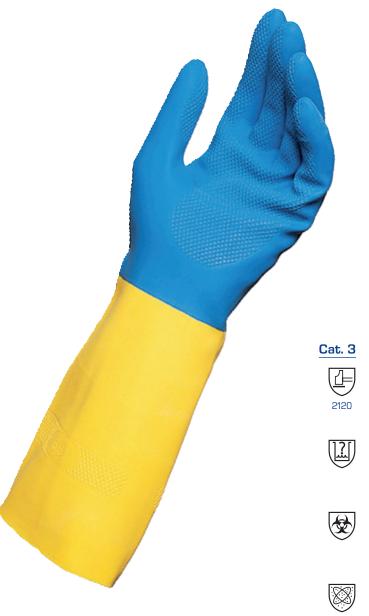

## Duo-Mix 405

## > Fine touch for light chemical protection

- Tactile sensitivity, due to the gloves reduced thickness
- Comfort and perspiration absorption, due to the cotton flock-lining
- Good grip, due to the non-slip embossing

## Automotive/mechanical industry

- Spray-painting
- Other industries
- Industrial cleaning, maintenance
- Aeronautics industry
- Work with composite materials (resins)

| Duo-Mix         | 405                                          |
|-----------------|----------------------------------------------|
| Material        | Neoprene and natural latex                   |
| Length (cm)     | 33                                           |
| Thickness (mm)  | 0.70                                         |
| Wrist           | Straight cuff                                |
| Colour/Color    | Blue / Yellow                                |
| Interior finish | Flocked                                      |
| Exterior finish | Embossed texture                             |
| Size / EAN      | 6 7 8 9 10                                   |
| Packaging       | 1 pair/bag - 10 pairs/bag - 100 pairs/carton |